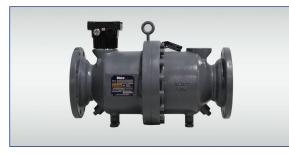

#### **Electronic BiRotor Plus**

 Industry-leading positive displacement (PD) flow meters. Accuracy of 0.075% & repeatability of 0.01% or better over 30:1 flow range.