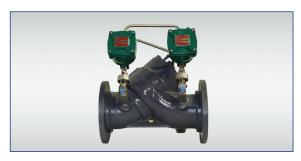

## **BV88 Digital Control Valve**

 Provides precise flow rate control & batch delivery of fluid products when used with an electronic batch control device.